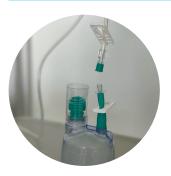

### 7. Check the suction:

- **A.** If the concertina bung is fully decompressed as in bottle A, there is no suction.
  - In that case you can no longer use the bottle. Never try pushing the concertina bung down this will not create a new vacuum.
- **B.** If the concertina bung is compressed like in pot B, there is suction.
  - This is the correct setting.