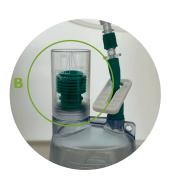

### 7. Check the suction:

- **A.** If the concertina bung is fully decompressed as in bottle A, there is no suction.
  - In that case you can no longer use the bottle. Never try pushing the concertina bung down this will not create a new vacuum.
- **B.** If the concertina bung is compressed like in pot B, there is suction.
  - This is the correct setting.