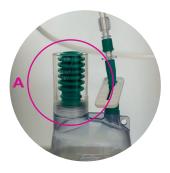

### 7. Check the suction:

- **A.** If the concertina bung is fully decompressed as in bottle A, there is no suction.
  - In that case you can no longer use the bottle. Never try pushing the concertina bung down this will not create a new vacuum.
- **B.** If the concertina bung is compressed like in pot B, there is suction.
  - This is the correct setting.