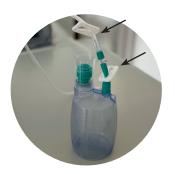

### **INSTRUCTIONS**

1. Close the two sliding clamps to close the drain.

- 2. Disconnect the vacuum drain by unscrewing the connecting piece between the two clamps.
- Open the packaging of the new vacuum drain and make sure the connecting piece is sterile.
- 4. Connect the new vacuum drain.
- 5. Open the two sliding clamps again.
- Check the drainage.