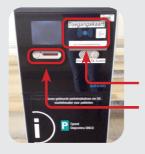

On driving in and out of the parking hold the badge in front of the badge reader.

HOLD YOUR PARKING BADGE HERE TO DRIVE IN

PARKING TICKET